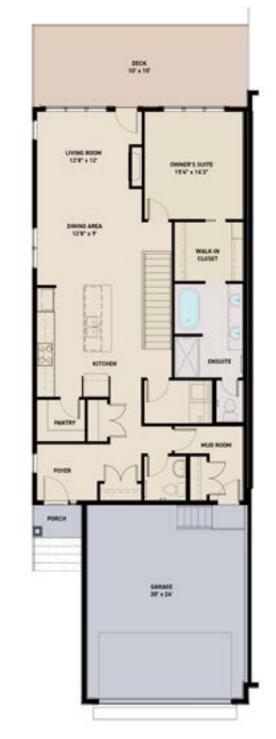

## 88 - 297 Riviera Way

VILLAS BY THE BOW

DECEMBER POSSESSION
BASEMENT DEVELOPMENT
BASEMENT WET BAR

BASEMENT GYM
SOUTH BACKYARD
MONTGOMERY MODEL

RENOVA

HOMES | RENOVATIONS

Love where you live.

**OPTIONAL BASEMENT** 1,047 sq ft

MAIN PLAN 1,248 sq ft

Disclaimer: The design is published by Renova Homes & Renovations Ltd. All rights reserved including the reproduction, whole or in part. All information, renderings, images are an artists rendition only and may not be reflective of the final product. Dimensions, square footages and features are approximate and may change without notice. **2024** 