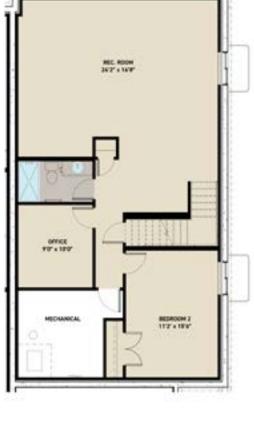

## 88 - 297 Riviera Way

VILLAS BY THE BOW

DECEMBER POSSESSION
BASEMENT DEVELOPMENT
BASEMENT WET BAR

BASEMENT GYM
SOUTH BACKYARD
MONTGOMERY MODEL

RENOVA

HOMES | RENOVATIONS

Love where you live.

**OPTIONAL BASEMENT** 1,047 sq ft

MAIN PLAN 1,248 sq ft

Disclaimer: The design is published by Renova Homes & Renovations Ltd. All rights reserved including the reproduction, whole or in part. All information, renderings, images are an artists rendition only and may not be reflective of the final product. Dimensions, square footages and features are approximate and may change without notice. **2024** 